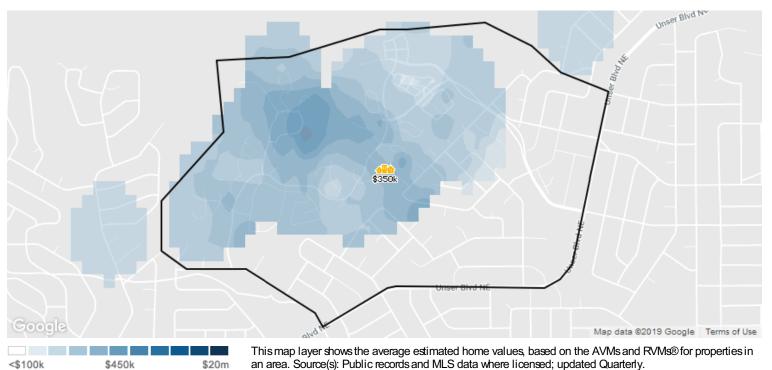

# Mariposa, Rio Rancho

Market Snapshot: Estimated Home Values

Median Est. Home Value

\$350K

Updated: 11/30/2018

Change Over Last Month

Change Over Last Quarter

Change Over Last 12 Months

Change Over Last 24 Months

About this Data: Estimated home values are generated by a valuation model and are not formal appraisals. Valuations are based on public records and MLS data where licensed. The metrics shown here reflect **SFR** data.