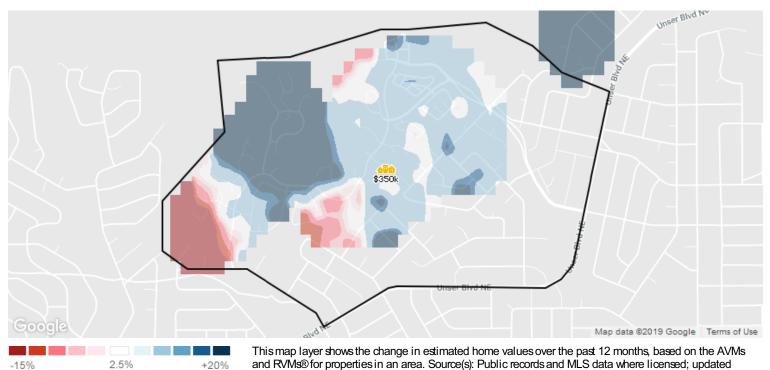

Market Snapshot: 12-Month Change in Estimated Value

Median Est. Home Value

\$350K

Updated: 11/30/2018

Change Over Last 12 Months

Quarterly.

**1** 5.72%

Change Over Last 24 Months

**1** 6.86%

Change Over Last 36 Months

**5.34%** 

About this Data: Estimated home values are generated by a valuation model and are not formal appraisals. Valuations are based on public records and MLS data where licensed. The metrics shown here reflect **SFR** data.