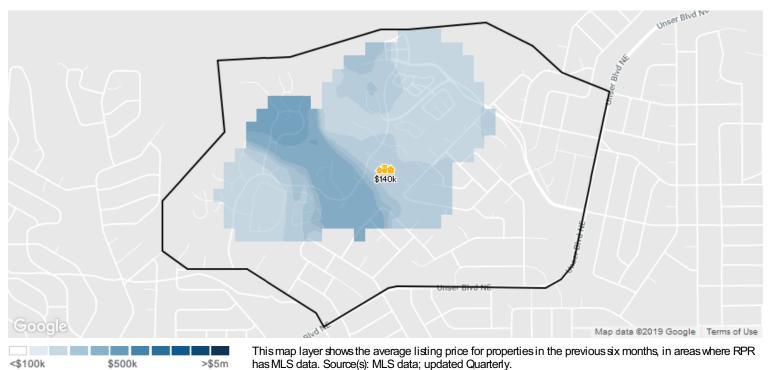

Market Snapshot: List Price

Median List Price \$140K Updated: 11/30/2018 Change Over Last Month

1.58%

Change Over Last Quarter

4.49%

Change Over Last 12 Months

24.78%

Change Over Last 24 Months

44.03%

About this data: The Metrics displayed here reflect average sales price for SFR using MLS listing data.