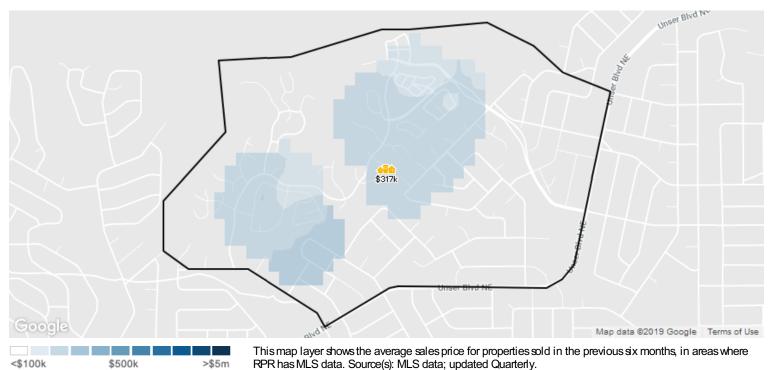

Market Snapshot: Concentration of Distressed Properties

Market Snapshot: Sales Price

Median Sales Price \$317K Updated: 11/30/2018

About this data: The Metrics displayed here reflect average sales price for **SFR** using **MLS listing** data.